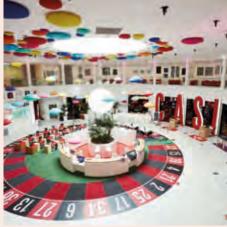

## **CASINO**

The Grand Casino of Forges is equipped with the latest generation of fruit machines, with different areas designed for each gaming method. Every evening during the week, the traditional gambling hall is open for sets of Poker, Black Jack and English Roulette. And for your even greater pleasure, the Grand Casino of Forges also hosts live concerts and art exhibitions in the Gallery of Springs!