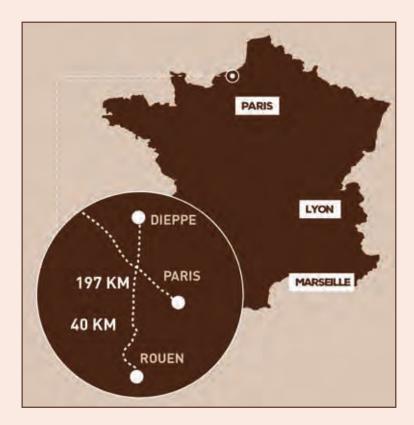

## HOW TO GET THERE:

- Paris-Beauvais Airport 140 km
- Dieppe train station 1 km
- A151 from Rouen and Paris
- A28 from Lille