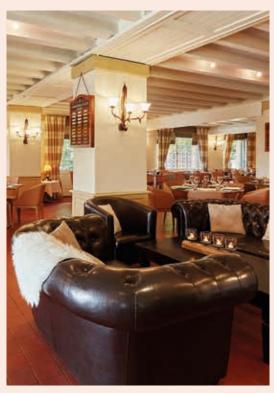

## RESTAURANTS

**La Table de Forges: within the FORGESHOTEL,** the restaurant and its cuisine will wake up your senses with dishes for sharing and sumptuous buffets. On the menu, house creations, environmental products and giant desserts. At lunch time, **Côté Pizza** is open for guests to enjoy a lunchbreak created entirely in-house.

**The Bistros of the Grand Casino:** are you looking for generous, rapid and high-quality cooking? Every day, the Bistros reinvent traditional flavours from the past and the present to delight your taste buds.

**The resort's bars:** this is where you can try out cocktails with effervescent and sparkling aromas! Enjoy the cosy atmosphere in Ari's Bar, or the festive atmosphere in the Casino.

**The restaurant in the St Saëns Golf Club:** The perfect opportunity to discover the excellent regional produce and savour the classic cuisine in the wonderful setting of the largest beech grove in France.