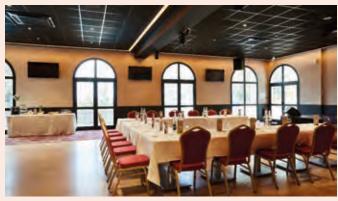

## **BUSINESS FACILITIES**

2 meeting rooms, 2 fully renovated reception rooms and an amphitheatre are available for all your professional and private events.

Sound equipment, screen and video projector, flipcharts, pens and notepads, mineral water and free Wi-Fi connection are available in all our meeting rooms.

- Meetings from 8 to 599 people
- Cocktail receptions from 30 to 300 people
- Lunch and dinner from 20 to 150 people
- Study day set price at 52 euros inc. VAT
- Set menus from 29 euros inc. VAT including drinks.

| ROOMS           |                           |     |    |     |     | ÷   |
|-----------------|---------------------------|-----|----|-----|-----|-----|
| Salon Duquesne  | 80m <sup>2</sup>          | 70  | 35 | 40  | 100 | -   |
| Espace Duquesne | 150m <sup>2</sup>         | -   | -  | -   | 150 | -   |
| Salon Ango      | <b>200</b> m <sup>2</sup> | 200 | 70 | 100 | 250 | 150 |
| Le Trèfle       | <b>240</b> m <sup>2</sup> | -   | -  | -   | -   | 100 |
| Le Théâtre      |                           | 599 | -  | -   | -   | -   |
| Hall Théâtre    | 150m <sup>2</sup>         | -   | -  | -   | 100 | -   |