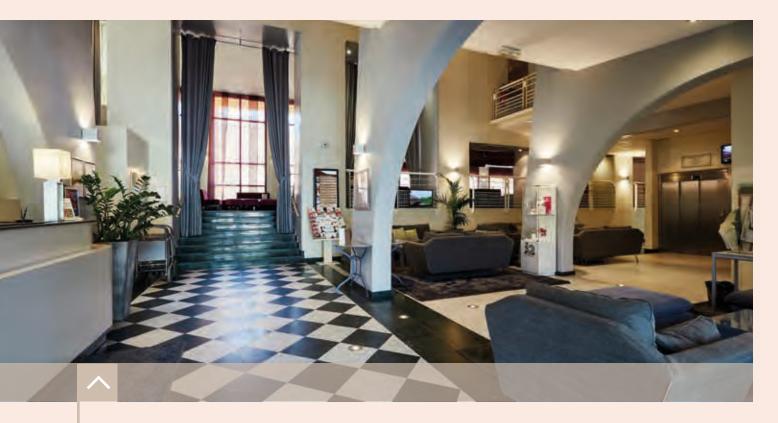

## CONTREXEVILLE (88) HÔTEL-CLUB COSMOS (3 STARS)

Less than 2.5 hours from Paris, come and rejuvenate yourself in the heart of the Vosges region in the **3-Star Hotel Club Cosmos & SPA.** Pamper yourself with pleasure... And relax as you enjoy all the services and leisure activities arranged by the establishment.

## WHY CHOOSE THIS VENUE?

- 3-Star hotel
- 12 reception rooms
- 1 restaurant
- •1 bar
- •83 rooms
- Spa by Sothys

### ROOMS

**THE 3-STAR HOTEL-CLUB COSMOS** will delight you with its 77 Standard rooms with king-size beds and the 6 suites. Calm and spacious, they all overlook the garden and outdoor heated swimming pool! After a restful night's sleep, enjoy either the buffet or room-service breakfast, and choose between continental or diet-conscious options.