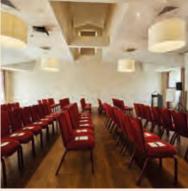

## BUSINESS FACILITIES

## **BUSINESS FACILITIES**

The Domaine de Divonne has 3000 sq. metres of bright and connected reception rooms with views over the estate or gardens. Modular rooms, flipcharts, fast Wi-Fi, mineral water on tables, paper pads, pens, etc. As well as a team ready to look after your every need so that your seminar or meeting is successful.