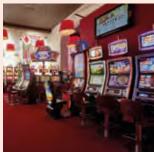

## **CASINO**

The Grand Casino of Forges is equipped with the latest generation of fruit machines, with different areas designed for each gaming method. Every evening during the week, the traditional gambling hall is open for sets of Poker, Black Jack and English Roulette. And for your even greater pleasure, the Grand Casino of Forges also hosts live concerts and art exhibitions in the Gallery of Springs!

## **CASINO**

Fill your evenings or days with a host of entertainment options!

**Gambling:** In the Contrexéville Casino, take a seat behind one of our fruit machines or our traditional gambling tables, for simple amusement.