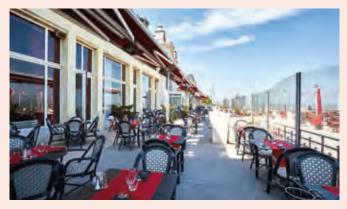

## CANNES (06) 3.14 PLAGE

Much more than a beach and a restaurant, the 3.14 PLAGE offers a unique experience right in the heart of the famous Croisette of Cannes, opposite the Carlton Hotel. Facing the Mediterranean sun, with your feet in the sand, in a laid-back, relaxed atmosphere, this is the perfect place to chill out.

## WHY CHOOSE THIS VENUE?

- A private beach on the seafront, with 120 sun loungers
- Organic and gluten-free food
- Welcoming indoor dining room
- Bar and cocktail area
- Kids games area

## **OUTDOOR AREAS**

Every day, with the first rays of the sun, the 3.14 beach is open and includes a welcoming indoor area and the outdoor terrace of 120 seats (which can be extended to 170 seats, by renting additional tables).

A relaxing Bar & Cocktail area

A kids' play area on the beach

A cocktail reception area which can accommodate up to 300 persons (for larger parties, we will study your request)

A sandy beach, sun bathing area with 120 sun loungers.