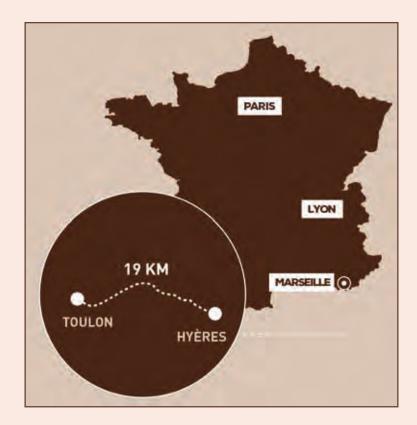

## HYÈRES (83) HOTEL - CASINO DES PALMIERS (4 STARS)

On the edge of the Îles D'Or golf course, the district of Palmiers is home to a magnificent complex devoted to entertainment and relaxation, the establishment has renovated all the pleasures of Hyères to please modern tastes.

## HOW TO GET THERE:

- Toulon- Hyères Airport 8 km
- Hyères train station 2 km

•A57