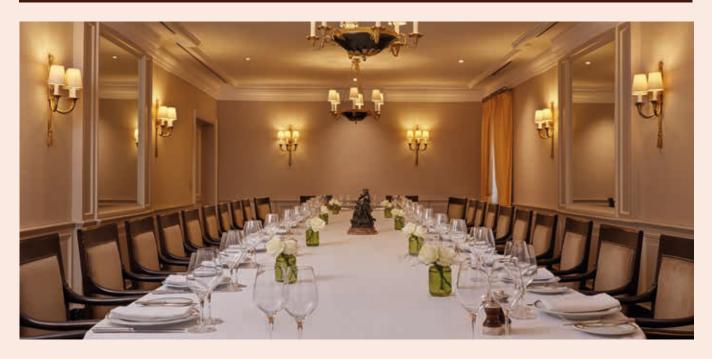

## **BUSINESS FACILITIES**

The five refined and elegant private dining rooms of Le Laurent are well-kept secrets. They are sure to delight you. With capacities from 10 to 60 guests, it's the perfect place to hold private events in a sophisticated setting; Decorated with only the best natural materials, natural lighting, warm tones, marble fireplaces, moulding, this is the ideal environment for all kinds of lunches, dinners or cocktails.

The restaurant itself can also be booked for private events as from 80 guests or more. In fine weather, the garden next to the main dining room on the ground floor can be used for pre-dinner drinks, lulled by the gently bubbling sound of the Quatre Saisons fountain. Three reception rooms on the first floor open out onto outdoor balconies.