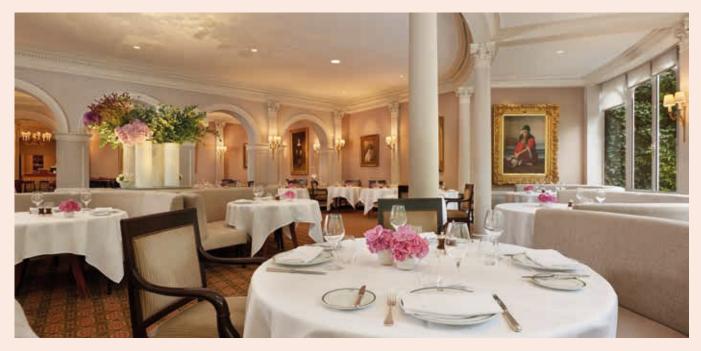

## THE RESTAURANT

Succumb to the enchantment of the elegant, refined atmosphere of Le Laurent Restaurant ! The Chef creates dishes which he himself defines as "elegant, with subtle flavours, by using only the highest quality produce." Working with the ingredients like a goldsmith, he blends the flavours and colours with originality to produce dishes full of finesse and lightness, a true feast for the eyes and the taste buds.

## **BUSINESS FACILITIES**

The five refined and elegant private dining rooms of Le Laurent are well-kept secrets. They are sure to delight you. With capacities from 10 to 60 guests, it's the perfect place to hold private events in a sophisticated setting; Decorated with only the best natural materials, natural lighting, warm tones, marble fireplaces, moulding, this is the ideal environment for all kinds of lunches, dinners or cocktails.