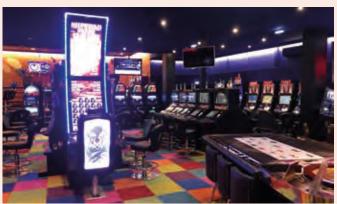

## **CASINO**

The casino is located on the ground floor and has been entirely renovated. Try your luck every day of the week on one of our 100 fruit machines, at the Blackjack table, at the 2 English Roulette tables or at one of the 20 electronic roulette terminals.