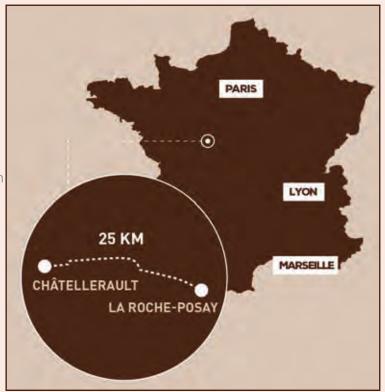

### **HOW TO GET THERE:**

- Pau Airport 40 mins
- Bayenne train station 45 mins
- Puyoô train station 8 mins
- Orthez train station 25 mins
- Dax and Bayenne train stations 40 mins
- A64 exit 7 8 mins