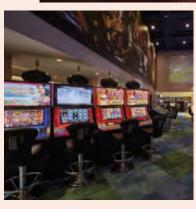

## **CASINO**

The casino is located on the ground floor and has been entirely renovated. Try your luck every day of the week on one of our 100 fruit machines, at the Blackjack table, at the 2 English Roulette tables or at one of the 20 electronic roulette terminals.

## **CASINO**

The Hotel-Casino of Hyères has a complete range of fruit machines and traditional games of chance. Our many multi-currency fruit machines, electronic roulettes, English Roulette, Backjack and Casino War offering a host of sensations in a calm, muffled atmosphere.