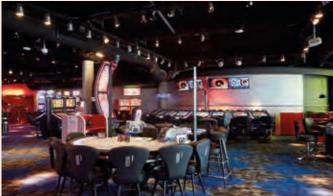

## **CASINO**

The casino is located on the ground floor and has been entirely renovated. Try your luck every day of the week on one of our 100 fruit machines, at the Blackjack table, at the 2 English Roulette tables or at one of the 20 electronic roulette terminals.