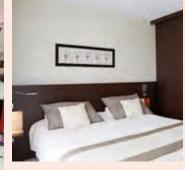

### ROOMS

**THE 3-STAR HOTEL-CLUB COSMOS** will delight you with its 77 Standard rooms with king-size beds and the 6 suites. Calm and spacious, they all overlook the garden and outdoor heated swimming pool! After a restful night's sleep, enjoy either the buffet or room-service breakfast, and choose between continental or diet-conscious options.