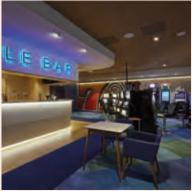

## BAR AREA & LEISURELY COCKTAILS

Full of ambiance both during the day and at night, here, the bartender has created an exclusive menu of cocktails that deliver delicious flavours, visual delights and refreshing drinks.

At the epicentre of the beach, the bar is a refreshing halt at any time of the day