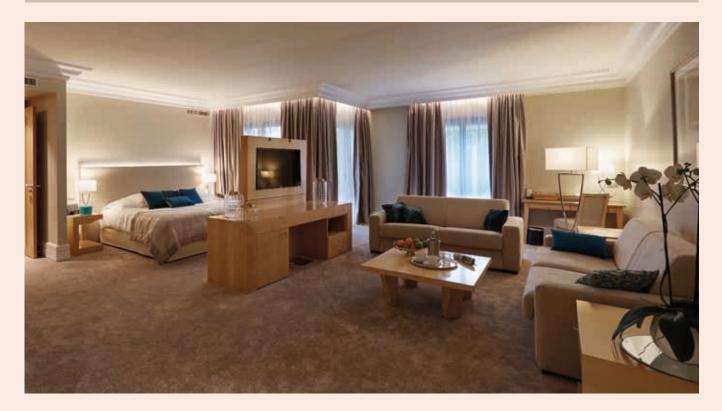

#### ROOMS

Situated in the heart of the former spa resort of Charbonnières les Bains, the **PAVILLON** enjoys a unique setting just 12 kilometres from Lyon. At once a 5-Star hotel and a wellness centre, the **PAVILLON** is entirely devoted to the pleasures of the senses!

A subtle blend of contemporary and 1930s style, the 75 sq. metre Junior Suites offer luxurious comfort, with steam shower and a Jacuzzi bath with chromotherapy; Surrender to relaxation! The relaxation opportunities continue with the furnished terrace which opens out onto the hotel's gardens, far from the frenzy of the city.