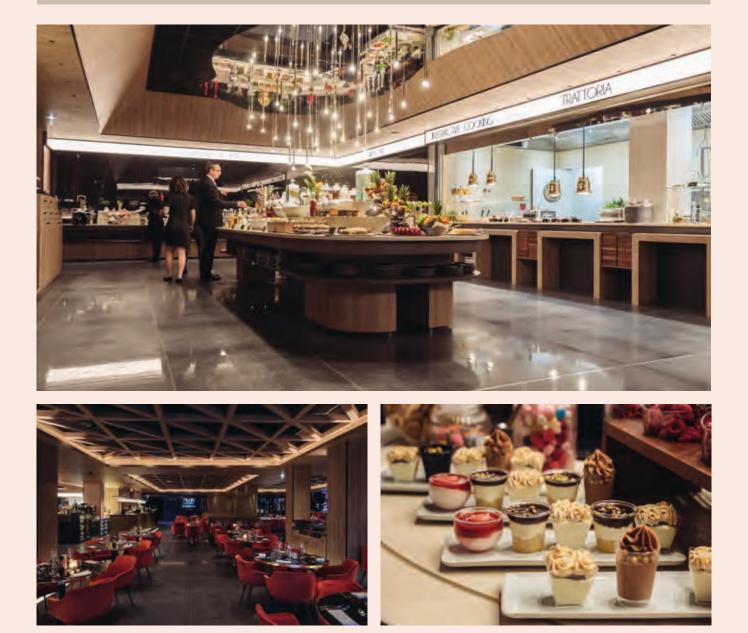

## RESTAURANTS

**L'ORANGERIE:** the head chef, Boris Diano serves a traditional refined cuisine with Mediterranean flavours, throughout the year.

**LA TERRASSE DE LA TOUR:** open in summer, when the chef serves a sun-drenched cuisine featuring regional produce!

**THE INSTANT lounge bar:** enjoy a relaxing moment with a cocktail and take in some of the live entertainment on Saturday evenings (see programming).