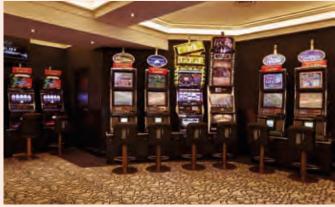

## **CASINO**

The casino is located on the ground floor and has been entirely renovated. Try your luck every day of the week on one of our 100 fruit machines, at the Blackjack table, at the 2 English Roulette tables or at one of the 20 electronic roulette terminals.