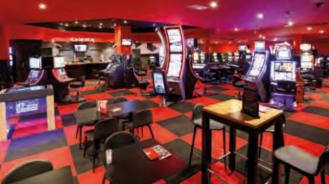

## **CASINO**

The casino is located on the ground floor and has been entirely renovated. Try your luck every day of the week on one of our 100 fruit machines, at the Blackjack table, at the 2 English Roulette tables or at one of the 20 electronic roulette terminals.

Every month, the casino of Dieppe invites you to spend a crazy evening in the company of our activity leader. A unique experience where you will have fun, with the added possibility of hitting the jackpot.