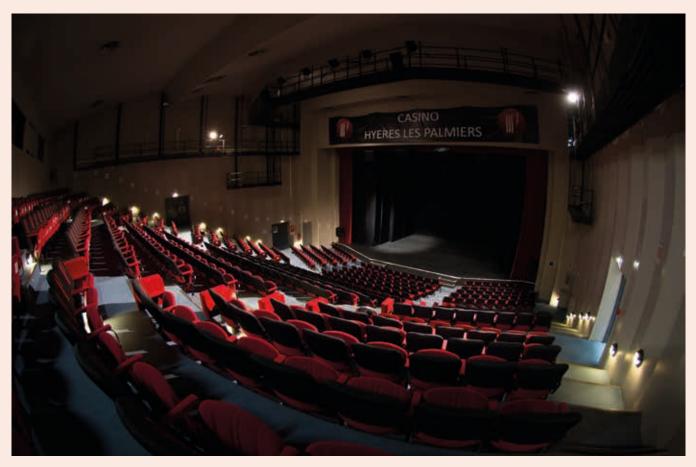

## HYÈRES (83) HOTEL - CASINO DES PALMIERS (4 STARS)

On the edge of the Îles D'Or golf course, the district of Palmiers is home to a magnificent complex devoted to entertainment and relaxation, the establishment has renovated all the pleasures of Hyères to please modern tastes.

## WHY CHOOSE THIS VENUE?

- 4-Star hotel
- •16 rooms
- •1 reception room
- 1 concert hall
- •1 restaurant

| ROOMS          |                          |     | . <b>4</b> . | <u>`</u> | ÷   | Ţ   |
|----------------|--------------------------|-----|--------------|----------|-----|-----|
| Salon Victoria | <b>250m</b> <sup>2</sup> | 130 | 50           | 120      | 120 | 250 |
| Auditorium     | 700m <sup>2</sup>        | 617 | -            | -        | -   | -   |

### **ENTERTAINMENT**

With a contemporary brasserie, bars, a reception room, a fruit machine room and a hall of traditional games of chance, the Casino of the Hotel in Hyères has everything to enchant and entertain you! Throughout the year, many events are programmed including, games, cabarets and concerts... A wide choice which is sure to delight you!