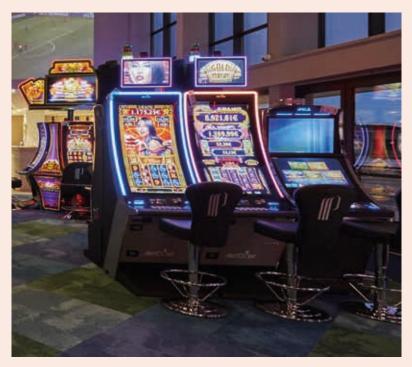

## **CASINO**

The casino is located on the ground floor and has been entirely renovated. Try your luck every day of the week on one of our 100 fruit machines, at the Blackjack table, at the 2 English Roulette tables or at one of the 20 electronic roulette terminals.