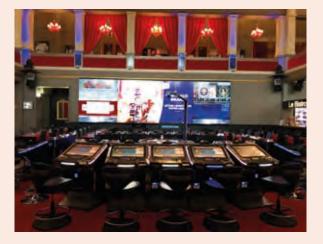

## **CASINO**

The Grand Casino of Forges is equipped with the latest generation of fruit machines, with different areas designed for each gaming method. Every evening during the week, the traditional gambling hall is open for sets of Poker, Black Jack and English Roulette. And for your even greater pleasure, the Grand Casino of Forges also hosts live concerts and art exhibitions in the Gallery of Springs!