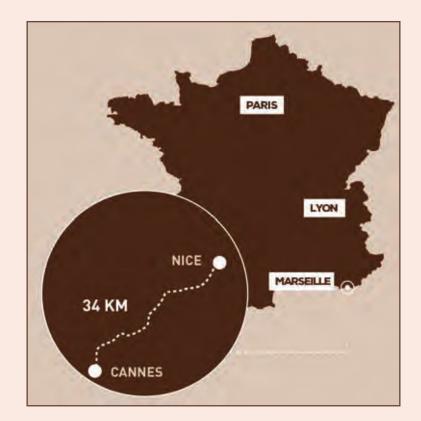

## CANNES (06) 3.14 PLAGE

Much more than a beach and a restaurant, the 3.14 PLAGE offers a unique experience right in the heart of the famous Croisette of Cannes, opposite the Carlton Hotel. Facing the Mediterranean sun, with your feet in the sand, in a laid-back, relaxed atmosphere, this is the perfect place to chill out.

## HOW TO GET THERE:

- 23 km from Nice Côte D'Azur Airport
- Via A8, follow directions to Cannes
- Cannes Croisette