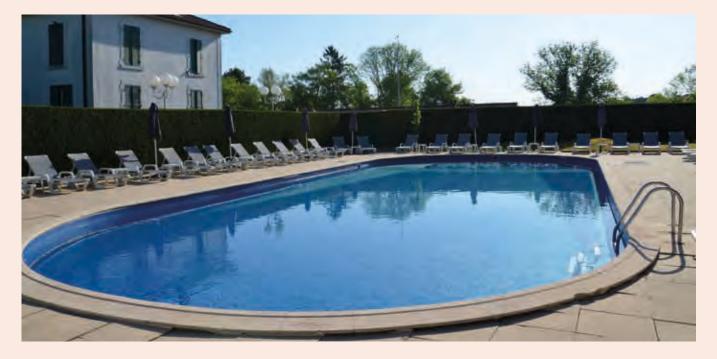

## WELLNESS AND RELAXATION

In an exceptional setting, the Domaine de Forges offers many sports and leisure activities...

**The FORGESPA:** for your relaxation, our 700 sq. metre Spa including 17 treatment rooms offers a complete range of massages, UV, thermal baths, beauty treatments, etc. And to get fighting fit, take full advantage of the swimming pool with an outdoor poolside area of 230 sq. m, the Turkish bath, Jacuzzi and fitness room.