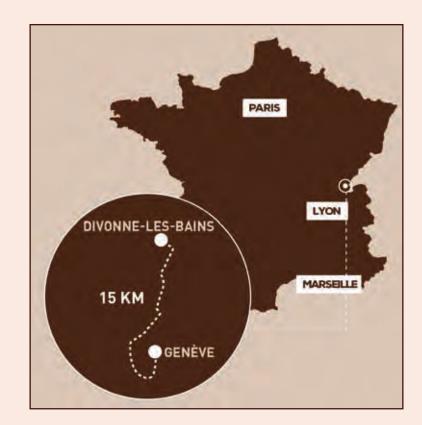

## DIVONNE-LES-BAINS (01) DOMAINE DE DIVONNE (4 STARS)

On the outskirts of Geneva, facing Mont Blanc and at the foot of the Jura mountains, the **Domaine de Divonne** welcomes you in an exceptional setting. With a team of professionals ready to help, 3000 sq. metres of reception rooms with natural lighting and views over the resort, the stage is set for your events of up to 900 persons.

## HOW TO GET THERE:

- Geneva Airport 15 km
- Geneva TGV train station 20 km, 65 minutes from Paris
- A1 (Switzerland)
- A40 (France)