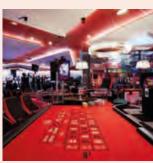

## **CASINO**

The Grand Casino of Forges is equipped with the latest generation of fruit machines, with different areas designed for each gaming method. Every evening during the week, the traditional gambling hall is open for sets of Poker, Black Jack and English Roulette. And for your even greater pleasure, the Grand Casino of Forges also hosts live concerts and art exhibitions in the Gallery of Springs!