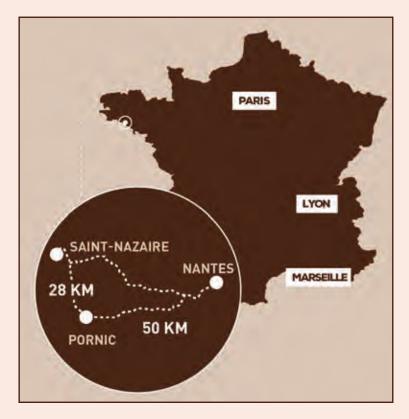

nment of the games of chance, show and the many events, but don't forget the Fruit machines, Electronic English Roulette, Blackjack, Ultimate Texas Poker and Texas Hold'em Poker.



Ideally situated between the botanic gardens and the old harbour, **the new PORNIC CASINO** has an excellent reception capacity, modular reception rooms and innovative services. Get ready to be whisked off your feet by this unique and idyllic setting.



#### WHY CHOOSE THIS VENUE?

- 5 modular reception rooms
- Meetings of up to 850 people
- 1 friendly, fashionable restaurant
- 1 covered gambling terrace

#### **CONTACT:**

- 30, rue du Canal 44210 PORNIC
- Jessica CHOISY
- Telephone: 02 51 18 81 83
- www.casino-pornic.partouche.com

- Pornic train station: 3 minutes' walk
- Nantes airport: 30 minutes' drive





**LE TRÈFLE, CUISINE DE CŒUR** is a bistronomic concept, which brings a modern touch to traditional French cuisine in a friendly, trendy atmosphere. Our restaurant showcases the talent and know-how of local farmers and producers. In an elegant, lush setting opposite the Ria botanical gardens, you are sure to love the dishes for sharing, the spotlight given to our seasonal produce and the special menus featuring produce direct from the local markets.



**BUSINESS FACILITIES** 

A range of services has been designed down to the smallest detail with you in mind, so that your business and private events are truly successful. Are you planning an event? We have the tools and the know-how to organise it for you. You will be the conductor of the event, and the Casino will provide you with all