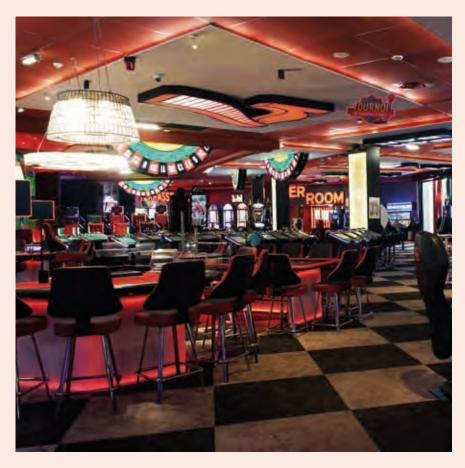

## **CASINO**

The casino is located on the ground floor and has been entirely renovated. Try your luck every day of the week on one of our 100 fruit machines, at the Blackjack table, at the 2 English Roulette tables or at one of the 20 electronic roulette terminals.