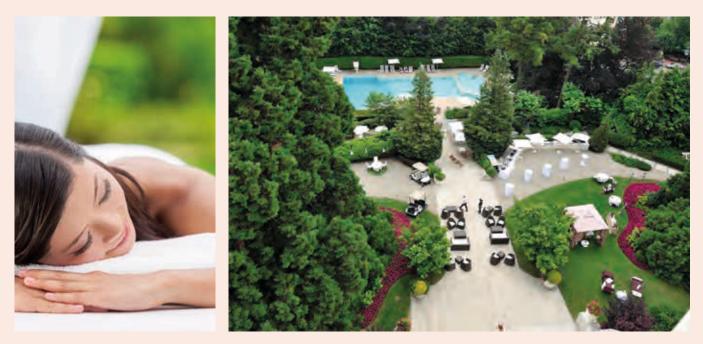

## WELLNESS AND RELAXATION

In an exceptional setting, the Domaine de Forges offers many sports and leisure activities...

**The FORGESPA:** for your relaxation, our 700 sq. metre Spa including 17 treatment rooms offers a complete range of massages, UV, thermal baths, beauty treatments, etc. And to get fighting fit, take full advantage of the swimming pool with an outdoor poolside area of 230 sq. m, the Turkish bath, Jacuzzi and fitness room.

**St Saëns Golf Club:** play on a superb 18-hole golf course in the middle of the largest beech grove in France.

The resort also organises many leisure activities in the wooded gardens: golf practice area, a paintball pitch, a mini-golf, tennis courts, mountain biking, a volley ball court, a pitch & putt (9-hole golf course) and many more.

**FORGESBEACH:** Enjoy musical evenings at the lake side! FORGESHOTEL Lounge beach is open all summer long.