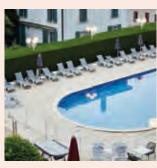

### ROOMS

**THE 3-STAR HOTEL-CLUB COSMOS** will delight you with its 77 Standard rooms with king-size beds and the 6 suites. Calm and spacious, they all overlook the garden and outdoor heated swimming pool! After a restful night's sleep, enjoy either the buffet or room-service breakfast, and choose between continental or diet-conscious options.