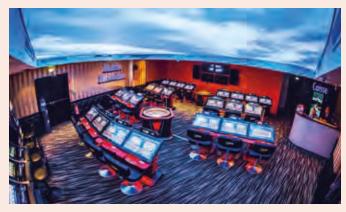

## **CASINO**

The casino is located on the ground floor and has been entirely renovated. Try your luck every day of the week on one of our 100 fruit machines, at the Blackjack table, at the 2 English Roulette tables or at one of the 20 electronic roulette terminals.

Every month, the casino of Dieppe invites you to spend a crazy evening in the company of our activity leader. A unique experience where you will have fun, with the added possibility of hitting the jackpot.