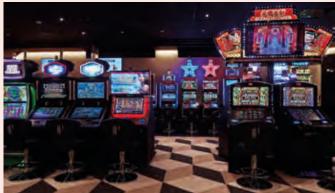

## **CASINO**

The casino is located on the ground floor and has been entirely renovated. Try your luck every day of the week on one of our 100 fruit machines, at the Blackjack table, at the 2 English Roulette tables or at one of the 20 electronic roulette terminals.