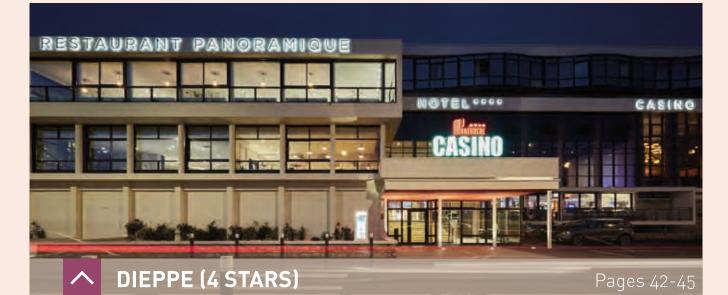

## DIEPPE (76) grand hôtel de dieppe (4 stars) - casino

Ideally situated at the sea's edge, 2 hours from Paris, 3 hours from Lille and 45 mins from Rouen, the GRAND HOTEL CASINO DE DIEPPE welcomes you year-round in an entirely renovated setting.

## WHY CHOOSE THIS VENUE?

- 4-Star hotel with 25 rooms and suites
- 2 reception rooms
- 2 meeting rooms
- 1 theatre
- •1 panoramic restaurant
- •1 lounge bar