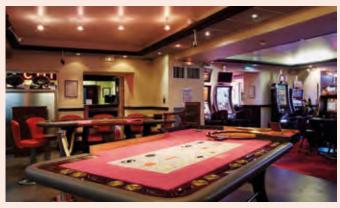

## **CASINO**

The casino is located on the ground floor and has been entirely renovated. Try your luck every day of the week on one of our 100 fruit machines, at the Blackjack table, at the 2 English Roulette tables or at one of the 20 electronic roulette terminals.

Every month, the casino of Dieppe invites you to spend a crazy evening in the company of our activity leader. A unique experience where you will have fun, with the added possibility of hitting the jackpot.