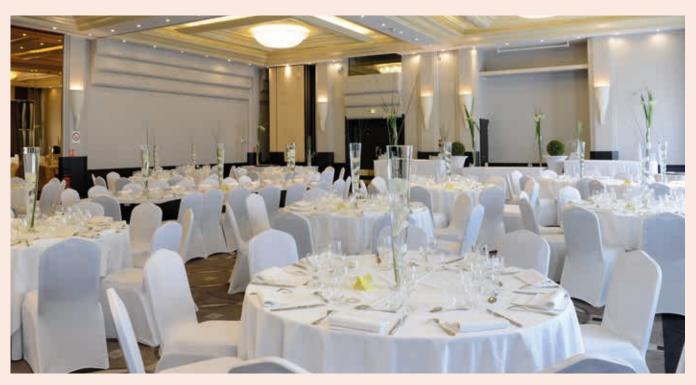

## **BUSINESS FACILITIES**

### **BUSINESS FACILITIES**

All our reception rooms are on the first floor of the Casino.

**THE CHAPITEAU:** a 430m2 marquee set up on a spacious terrace. Its warm and intimate atmosphere enhances this unique reception area overlooking the gardens and the large waterfall.

**THE GRAND CERCLE:** this is the largest of our reception rooms. With a floor area of 450 sq. metres it is fully modular. It has a wide range of configurations for your exhibitions, gala dinners and shows.

**THE CHATAM:** cosy and private room of 30 sq. metres

**SALON BACCARA:** With a floor area of 350 sq. metres this recently renovated Art Deco style room is bright and fully equipped in order to cater to all your business events.

In the Pavillon, there is also additional reception rooms ranging from 30 to 300 sq. m. all decorated and fitted out in a blend of traditional and modern décor in line with the hotel's style.

| ROOMS              |                          |     | . <b></b> | Ш   | ÷   |     |
|--------------------|--------------------------|-----|-----------|-----|-----|-----|
| Grand Cercle       | <b>450m</b> <sup>2</sup> | 550 | 200       | 100 | 420 | 500 |
| Chapiteau          | 430m <sup>2</sup>        | 100 | 50        | -   | 350 | 400 |
| Baccara            | <b>350m</b> <sup>2</sup> | 250 | 100       | 80  | 300 | 350 |
| Salon du Parc      | 3000m <sup>2</sup>       | -   | -         | -   | 100 | 150 |
| Salon Georges      | 50m <sup>2</sup>         | 50  | 25        | 24  | -   | -   |
| Salon Marsonat     | 37m <sup>2</sup>         | -   | -         | 12  | -   | -   |
| Salon Le Chatam    | <b>30m</b> <sup>2</sup>  | 25  | -         | -   | 20  | 30  |
| Salon Bibliothèque | <b>25m</b> <sup>2</sup>  | 10  | -         | -   | -   | -   |