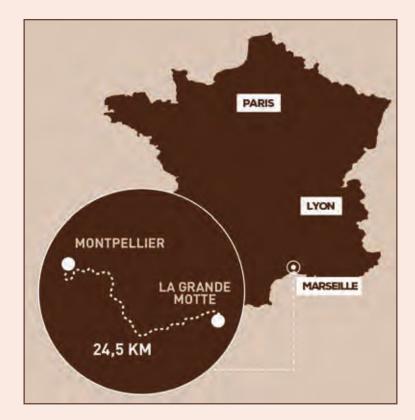

urnaments, Blackjack and Roulette tables of the TITO system. Take advantage of more than 750 sq. m. of gambling activities for your entertainment, and who knows, you might just hit the jackpot!

# LA GRANDE-MOTTE (34)

Located right in the centre of la Grande Motte, the Pasino is much more than a simple casino. Come and see for yourself. With its unique know-how in organising turnkey business events, it has a varied programme of shows in its leisure complex.



## WHY CHOOSE THIS VENUE?

- 3 reception rooms
- 2 restaurants
- •1 casino

### **CONTACT:**

- 335, allée des parcs, 34280 La Grande Motte
- Telephone: 04 67 56 46 46
- www.casinolagrandemotte.com
- •lgm-commercial@partouche.com

### **HOW TO GET THERE:**

- Méditerranée Airport: 15 km
- Montpellier TGV train station: 25 km

• A9



## RESTAURANTS



## RESTAURANTS

#### **LE WIN**

The restaurant welcomes you in its new golden decor. In a chic and understated setting, the chef creates refined cuisine for you to discover. His consummately modern cuisine with Mediterranean influences is for sharing with family or friends. There are so many reasons to discover or rediscover the WIN and its new menu which changes with the seasons.

**LE WIN** is open in the evenings from Wednesday to Sunday inclusive, and the evenings prior to public holidays.

### LE PAZ Snack bar & restaurant

Just as in Las Vegas, you can lunch and dine, while keeping the fruit machines in sight! The LE PAZ restaurant and snack bar welcomes you in the middle of the fruit machines and will meet all your expectations for a business lunch thanks to its