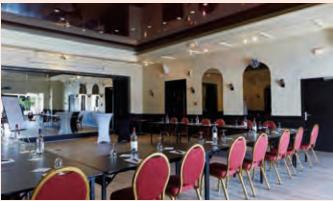

## **BUSINESS FACILITIES**

2 meeting rooms, 2 fully renovated reception rooms and an amphitheatre are available for all your professional and private events.

Sound equipment, screen and video projector, flipcharts, pens and notepads, mineral water and free Wi-Fi connection are available in all our meeting rooms.

- Meetings from 8 to 599 people
- Cocktail receptions from 30 to 300 people
- Lunch and dinner from 20 to 150 people
- Study day set price at 52 euros inc. VAT
- Set menus from 29 euros inc. VAT including drinks.