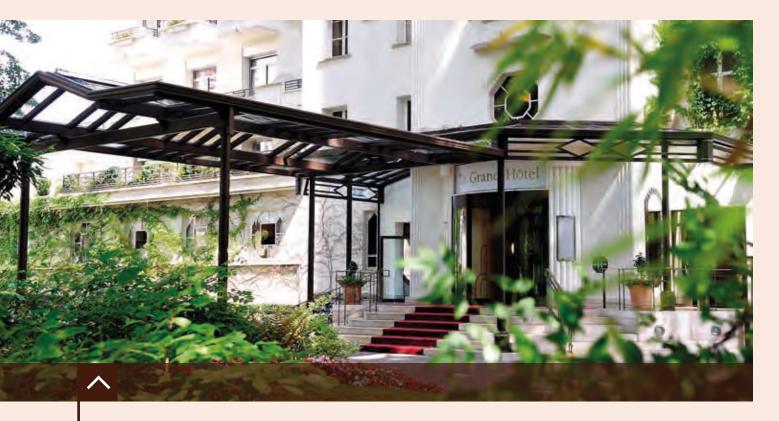

### ROOMS

In the heart of a wooded estate, which includes many ancient trees, **THE GRAND HOTEL** has 133 cosy rooms in the Art Deco style, from standard rooms to the Royal Suite. Each room offers views over the Alps, Mont Blanc and the Jura mountain ranges.