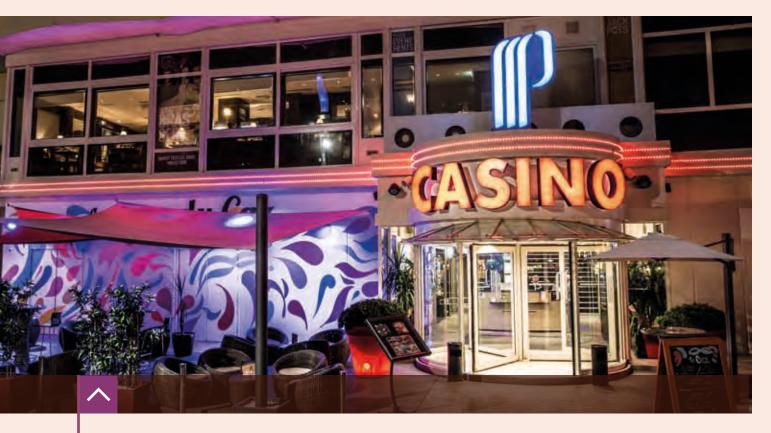

## SALIES-DE-BÉARN (64) hôtel du parc (3 stars) - casino

Discover an exceptional venue situated between the Basque coast and the Landes region (Bordeaux) in the heart of the spa town of Salies de Béarn. The Atrium of this former mansion in the Belle Epoque style (1893) reveals a spacious casino (fruit machines, English roulette and Blackjack tables). The 4-Star Hotel with very comfortable rooms and a traditional restaurant provides you with a unique setting in which to organise your events.