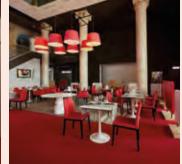

## CANNES (06) 3.14 PLAGE

Much more than a beach and a restaurant, the 3.14 PLAGE offers a unique experience right in the heart of the famous Croisette of Cannes, opposite the Carlton Hotel. Facing the Mediterranean sun, with your feet in the sand, in a laid-back, relaxed atmosphere, this is the perfect place to chill out.

## WHY CHOOSE THIS VENUE?

- A private beach on the seafront, with 120 sun loungers
- Organic and gluten-free food
- Welcoming indoor dining room
- Bar and cocktail area
- Kids games area

## **OUTDOOR AREAS**

Every day, with the first rays of the sun, the 3.14 beach is open and includes a welcoming indoor area and the outdoor terrace of 120 seats (which can be extended to 170 seats, by renting additional tables).

A relaxing Bar & Cocktail area

A kids' play area on the beach

A cocktail reception area which can accommodate up to 300 persons (for larger parties, we will study your request)

A sandy beach, sun bathing area with 120 sun loungers.