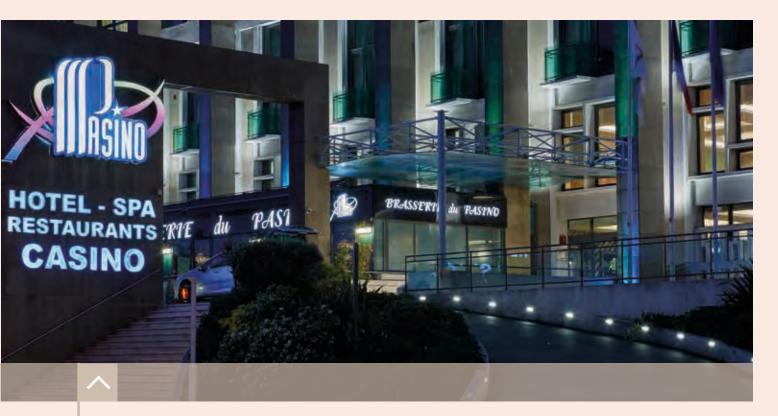

#### PASINOS

- PASINO GRAND AIX-EN-PROVENCE : T. 04 42 59 69 13 CASINO-AIX.PARTOUCHE.COM
- HÔTEL PASINO SAINT-AMAND-LES-EAUX (4 STARS): T. 03 27 48 38 04 CASINO-SAINTAMAND.PARTOUCHE.COM
- HÔTEL PASINO LE HAVRE (4 STARS): T. 02 35 26 00 00 WWW.CASINOLEHAVRE.COM
- PASINO LA GRANDE MOTTE : T. 04 67 56 46 46 WWW.CASINOGRANDEMOTTE.COM

| ROOMS                     |                          | Ø.              | L  |            |     | Ţ   | ·   |  |  |
|---------------------------|--------------------------|-----------------|----|------------|-----|-----|-----|--|--|
| ON THE CASINO FLOOR:      |                          |                 |    |            |     |     |     |  |  |
| Ambassadors               | 360m <sup>2</sup>        | 90              | 80 | 84/120     | 380 | 360 | 250 |  |  |
| Chatam                    | 245m <sup>2</sup>        | 28              | 20 | On request | 170 | 220 | 170 |  |  |
| Molière                   | 128m <sup>2</sup>        | 50              | 40 | 60/80      | 120 | 130 | 80  |  |  |
| Richelieu                 | 80m <sup>2</sup>         | 40              | 30 | 50/60      | 100 | 80  | 50  |  |  |
| Voltaire                  | 60m <sup>2</sup>         | 12              | 20 | 40         | 60  | 50  | 40  |  |  |
| Corneille                 | 30m²                     | 12              | 12 | 12         | 20  | -   | -   |  |  |
| IN FORGESHOTEL:           |                          |                 |    |            |     |     |     |  |  |
| Montaigne                 | 25m <sup>2</sup>         | 12              | -  | -          | -   | -   | -   |  |  |
| Descartes                 |                          | 12              | -  | -          | -   | -   | -   |  |  |
| Royale                    | 50m <sup>2</sup>         | 24              | 20 | 30/36      | 55  | -   | -   |  |  |
| Reinette                  | <b>40</b> m <sup>2</sup> | 24              | 20 | 30/35      | 50  | -   | -   |  |  |
| Cardinale                 | 50m <sup>2</sup>         | 24              | 20 | 30/35      | 55  | -   | -   |  |  |
| Royale/Reinette           | 90m²                     | 48              | 45 | 55/70      | 105 | -   | -   |  |  |
| Reinette/Cardinale        | 90m²                     | 48              | 45 | 55/70      | 105 | -   | -   |  |  |
| Royale/Reinette/Cardinale | 140m <sup>2</sup>        | 72              | 66 | 84/108     | 160 | -   | -   |  |  |
| 5 MINUTES WALK FROM TH    | E CASINO A               | ND FORGESHOTEL: |    |            |     |     |     |  |  |
| Pavillon Blanc            | 300m <sup>2</sup>        | 100             | 90 | 150/180    | 250 | 350 | 200 |  |  |