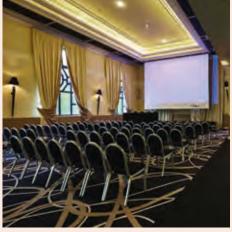

## **BUSINESS FACILITIES**

Far from the madding crowd, the DOMAINE DE FORGES is the perfect place to organise all types of business or private events. With 15 reception and meeting rooms you have all your need to orchestrate your customised events, including seminars, study days, congresses, conferences, showrooms and incentive meetings.

Bathed in natural light, our rooms are fully equipped with screens, video projectors, sound equipment, HF mikes, flipcharts, notepads, pens, bottles of water and free Wi-Fi.

Our sales teams will be please to support you at every stage to ensure your event is a complete success!

| ROOMS                     |                          | Ø.              | L  |            |     | Ţ   | ·   |  |  |
|---------------------------|--------------------------|-----------------|----|------------|-----|-----|-----|--|--|
| ON THE CASINO FLOOR:      |                          |                 |    |            |     |     |     |  |  |
| Ambassadors               | 360m <sup>2</sup>        | 90              | 80 | 84/120     | 380 | 360 | 250 |  |  |
| Chatam                    | 245m <sup>2</sup>        | 28              | 20 | On request | 170 | 220 | 170 |  |  |
| Molière                   | 128m <sup>2</sup>        | 50              | 40 | 60/80      | 120 | 130 | 80  |  |  |
| Richelieu                 | 80m <sup>2</sup>         | 40              | 30 | 50/60      | 100 | 80  | 50  |  |  |
| Voltaire                  | 60m <sup>2</sup>         | 12              | 20 | 40         | 60  | 50  | 40  |  |  |
| Corneille                 | 30m²                     | 12              | 12 | 12         | 20  | -   | -   |  |  |
| IN FORGESHOTEL:           |                          |                 |    |            |     |     |     |  |  |
| Montaigne                 | 25m <sup>2</sup>         | 12              | -  | -          | -   | -   | -   |  |  |
| Descartes                 |                          | 12              | -  | -          | -   | -   | -   |  |  |
| Royale                    | 50m <sup>2</sup>         | 24              | 20 | 30/36      | 55  | -   | -   |  |  |
| Reinette                  | <b>40</b> m <sup>2</sup> | 24              | 20 | 30/35      | 50  | -   | -   |  |  |
| Cardinale                 | 50m <sup>2</sup>         | 24              | 20 | 30/35      | 55  | -   | -   |  |  |
| Royale/Reinette           | 90m²                     | 48              | 45 | 55/70      | 105 | -   | -   |  |  |
| Reinette/Cardinale        | 90m²                     | 48              | 45 | 55/70      | 105 | -   | -   |  |  |
| Royale/Reinette/Cardinale | 140m <sup>2</sup>        | 72              | 66 | 84/108     | 160 | -   | -   |  |  |
| 5 MINUTES WALK FROM TH    | E CASINO A               | ND FORGESHOTEL: |    |            |     |     |     |  |  |
| Pavillon Blanc            | 300m <sup>2</sup>        | 100             | 90 | 150/180    | 250 | 350 | 200 |  |  |