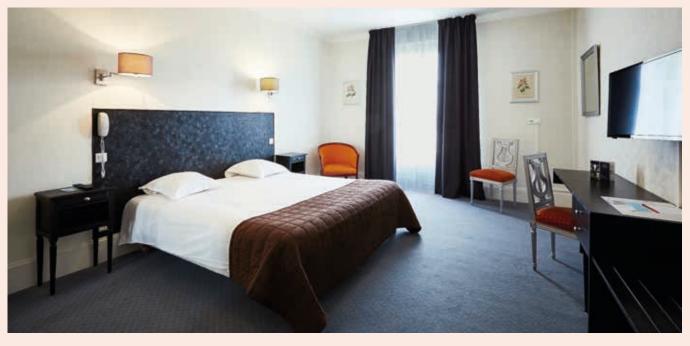

### ROOMS

**THE 3-STAR HOTEL-CLUB COSMOS** will delight you with its 77 Standard rooms with king-size beds and the 6 suites. Calm and spacious, they all overlook the garden and outdoor heated swimming pool! After a restful night's sleep, enjoy either the buffet or room-service breakfast, and choose between continental or diet-conscious options.