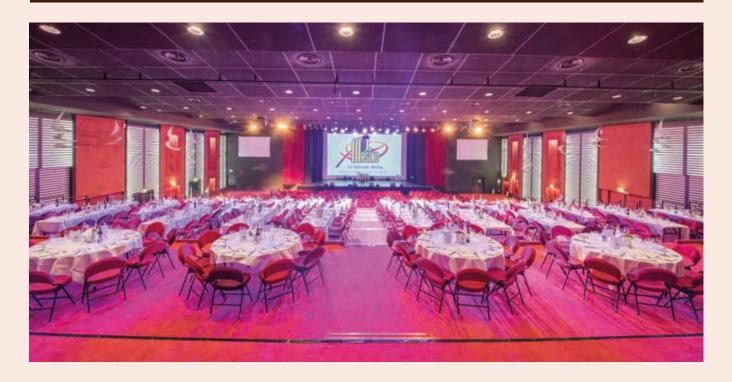

e so many reasons to discover or rediscover the WIN and its new menu which changes with the seasons.

**LE WIN** is open in the evenings from Wednesday to Sunday inclusive, and the evenings prior to public holidays.

### LE PAZ Snack bar & restaurant

Just as in Las Vegas, you can lunch and dine, while keeping the fruit machines in sight! The LE PAZ restaurant and snack bar welcomes you in the middle of the fruit machines and will meet all your expectations for a business lunch thanks to its modern, fast cuisine, but also for snacks and for those feeling slightly peckish.

It opens every day from Noon to Midnight with a non-stop service. At lunch, enjoy a dish of the day and a drink for €10.90. The snack service continues until midnight either directly in the casino or in the restaurant.



## **BUSINESS FACILITIES**

Thanks to an innovative facility of 7000 sq. metres, the Pasino hosts company workshops, conventions, conferences, product launches, business meals or even gala dinners. By tailoring the size of our rooms and by varying the equipment provided and services available, we can therefore meet all your needs.

The main reception room of 1,200 sq. metres is entirely modular as open space or with rows of seats, with a capacity of 10 to 1500 guests. It's the perfect place for a cocktail reception.

**ENRICO MACIAS ROOM** this large, modular reception room of 1,200 sq. m., uplifts all your events, including gala dinners, cocktail receptions, banquets or conferences. As open space or with rows of seats, this room can host between 10 to 1500 guests.

**EDEN ROOM:** This b