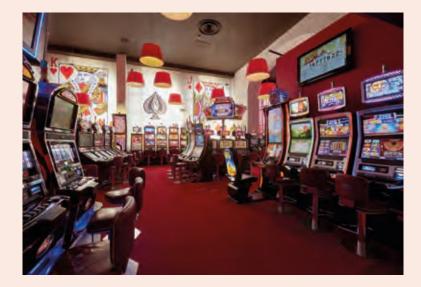

## **CASINO**

The Hotel-Casino of Hyères has a complete range of fruit machines and traditional games of chance. Our many multi-currency fruit machines, electronic roulettes, English Roulette, Backjack and Casino War offering a host of sensations in a calm, muffled atmosphere.