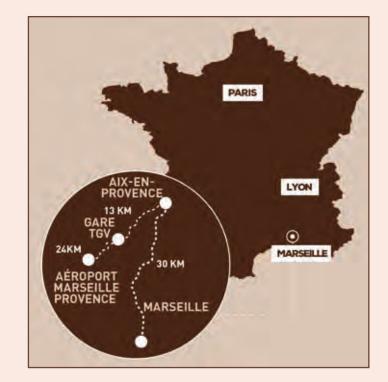

## **HOW TO GET THERE:**

- Marseille Provence Airport 25 km
- Aix en Provence TGV train station -- 15 km
- A51 A8 A7