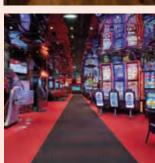

## **CASINO**

The casino is located on the ground floor and has been entirely renovated. Try your luck every day of the week on one of our 100 fruit machines, at the Blackjack table, at the 2 English Roulette tables or at one of the 20 electronic roulette terminals.

Every month, the casino of Dieppe invites you to spend a crazy evening in the company of our activity leader. A unique experience where you will have fun, with the added possibility of hitting the jackpot.