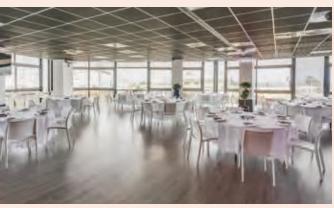

## **BUSINESS FACILITIES**

The five refined and elegant private dining rooms of Le Laurent are well-kept secrets. They are sure to delight you. With capacities from 10 to 60 guests, it's the perfect place to hold private events in a sophisticated setting; Decorated with only the best natural materials, natural lighting, warm tones, marble fireplaces, moulding, this is the ideal environment for all kinds of lunches, dinners or cocktails.

The restaurant itself can also be booked for private events as from 80 guests or more. In fine weather, the garden next to the main dining room on the ground floor can be used for pre-dinner drinks, lulled by the gently bubbling sound of the Quatre Saisons fountain. Three reception rooms on the first floor open out onto outdoor balconies.

| ROOMS                                             |                         | SINGLE TABLE<br>CAPACITY | CAPACITY FOR<br>SEVERAL OVAL TABLES | COCKTAIL |
|---------------------------------------------------|-------------------------|--------------------------|-------------------------------------|----------|
| Matignon                                          | 18m <sup>2</sup>        | 12                       | 16                                  | -        |
| Marigny                                           | <b>28m</b> <sup>2</sup> | 14                       | 24                                  | 30       |
| Élysée                                            | <b>30m</b> <sup>2</sup> | 20                       | 40                                  | 40       |
| Gabriel                                           | <b>40m</b> <sup>2</sup> | 32                       | -                                   | 50       |
| Gabriel Balcony, open<br>mid-April to mid-October | 100m <sup>2</sup>       | -                        | 60                                  | 80       |
| Impérial                                          | 54m <sup>2</sup>        | 40                       | 150                                 | 60       |
| Main dining room of restaurant                    |                         | -                        |                                     | 200      |
| Le Laurent, Total                                 |                         | -                        |                                     | 350      |