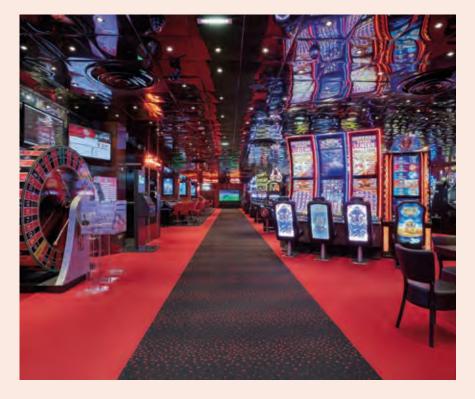

## **CASINO**

The Grand Casino of Forges is equipped with the latest generation of fruit machines, with different areas designed for each gaming method. Every evening during the week, the traditional gambling hall is open for sets of Poker, Black Jack and English Roulette. And for your even greater pleasure, the Grand Casino of Forges also hosts live concerts and art exhibitions in the Gallery of Springs!