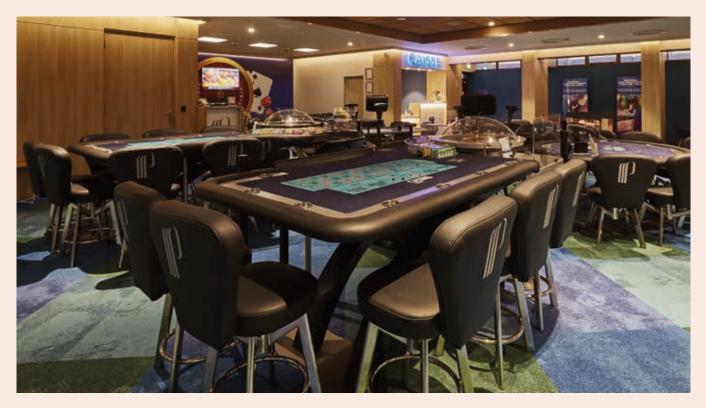

## **CASINO**

The casino is located on the ground floor and has been entirely renovated. Try your luck every day of the week on one of our 100 fruit machines, at the Blackjack table, at the 2 English Roulette tables or at one of the 20 electronic roulette terminals.

Every month, the casino of Dieppe invites you to spend a crazy evening in the company of our activity leader. A unique experience where you will have fun, with the added possibility of hitting the jackpot.