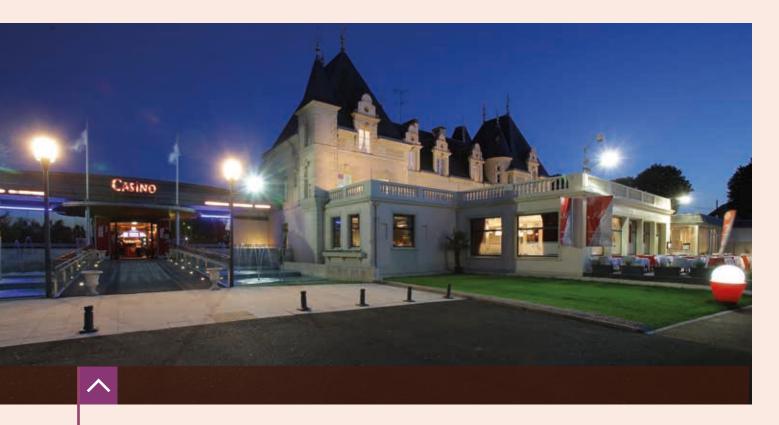

## SALIES-DE-BÉARN (64) hôtel du parc (3 stars) - casino

Discover an exceptional venue situated between the Basque coast and the Landes region (Bordeaux) in the heart of the spa town of Salies de Béarn. The Atrium of this former mansion in the Belle Epoque style (1893) reveals a spacious casino (fruit machines, English roulette and Blackjack tables). The 4-Star Hotel with very comfortable rooms and a traditional restaurant provides you with a unique setting in which to organise your events.

### WHY CHOOSE THIS VENUE?

- 3-Star hotel
- Casino
- •1 restaurant
- 50 rooms
- 3 reception rooms
- a 2000m2 garden