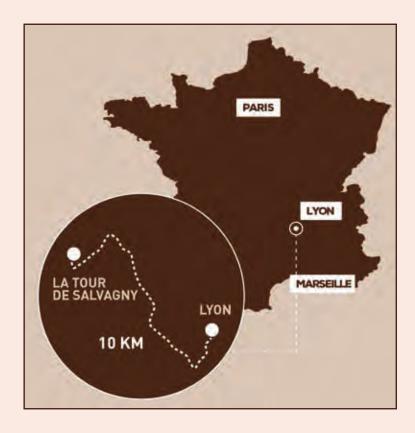

## LYON (69) Domaine le lyon vert (5 stars)

Overlooking Lyon, the **DOMAINE LE LYON VERT** offers all the thrills of gambling as well as fine dining, entertainment and parties! Roar with pleasure... Nestled in a lush setting, this Art Deco architectural jewel includes one of France's most prestigious casino's!

## WHY CHOOSE THIS VENUE?

- 5-Star hotel
- 8 reception rooms
- 2 restaurants
- La Rotonde\* fine dining restaurant
- La Brasserie Le Cuz
- 22 rooms

- It is possible to book more than 100 individual rooms in a radius of under 5 Km, thanks to our agreements with 3 partner hotels

## CONTACT:

- 200, Avenue du Casino, 69890 La Tour du Salvagny
- Telephone: 04 78 87 29 90/91
- www.domainelelyonvert.fr
- www.pavillon-rotonde.com
- commercial-lyonvert@partouche.com