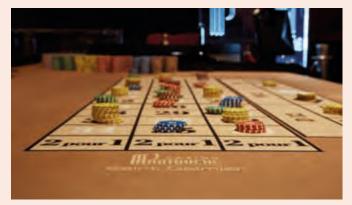

## **CASINO**

The casino is located on the ground floor and has been entirely renovated. Try your luck every day of the week on one of our 100 fruit machines, at the Blackjack table, at the 2 English Roulette tables or at one of the 20 electronic roulette terminals.

## **CASINO**

Under the Atrium, the gambling hall has a large selection of fruit machines, a Blackjack table, a Boule table and an English roulette table. Treat your employees to a bag of tokens\* or give them an introductory lesson in games of chance! A croupier will be on hand throughout this interactive activity.