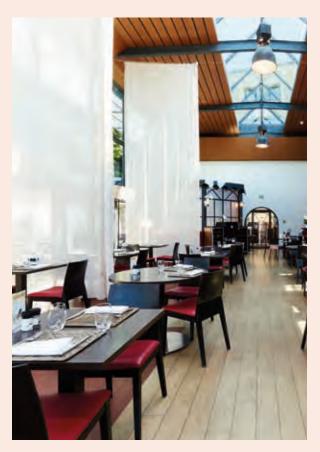

## PARIS (75) Le laurent restaurant

Tucked away, right in the heart of the Champs Elysées, close to the Marigny Theatre and the Grand Palais, and a short walk to galleries and shops in the Triangle d'Or (Golden Triangle), Le Laurent is an exceptional fine dining experience either in the beautiful main restaurant, with a stylish and relaxed atmosphere, or in one of its refined, understated private dining rooms.

## THE RESTAURANT

Succumb to the enchantment of the elegant, refined atmosphere of Le Laurent Restaurant ! The Chef creates dishes which he himself defines as "elegant, with subtle flavours, by using only the highest quality produce." Working with the ingredients like a goldsmith, he blends the flavours and colours with originality to produce dishes full of finesse and lightness, a true feast for the eyes and the taste buds.