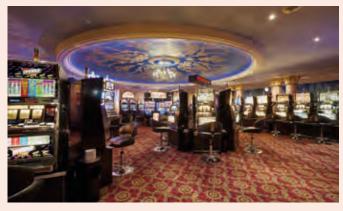

## **CASINO**

The casino is located on the ground floor and has been entirely renovated. Try your luck every day of the week on one of our 100 fruit machines, at the Blackjack table, at the 2 English Roulette tables or at one of the 20 electronic roulette terminals.