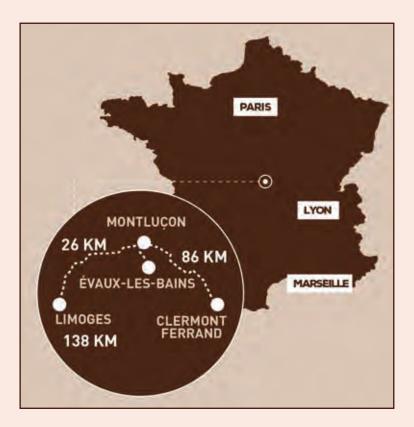

ur event is unforgettable.



## CASINO

Enjoy the exceptional atmosphere and thrill to the sound of the fruit machines and the cards sliding over the felt table-tops in our room where traditional games of chance are played.

# EVAUX (23) CASINO OF EVAUX-LES-BAINS

The **CASINO OF EVAUX-LES-BAINS** is located in the east of the Creuse (23) department, in a lush, calm setting. The largest casino in the Limousin region welcomes you warmly for all your events!



# WHY CHOOSE THIS VENUE?

- 1 concert hall
- 1 reception room with mandatory identity check
- 1 restaurant

## **CONTACT:**

- 7, place St Bonnet 23110 Evaux-les-Bains
- Telephone: 05 55 65 67 33
- www.casino-evaux.partouche.com

- N145, junction 42 Gouzon 20 Km from Evaux
- Clermont Ferrand Airport: 96 km
- Limoges Airport: 140 km





Our restaurant, **LE CARRÉ D'AS** is open every day and has two different atmospheric styles: a quiet, secluded restaurant and a brasserie which overlooks our fruit machine hall.



# **BUSINESS FACILITIES**

Our concert hall is available for your business events. With a maximum capacity of 220 people, this modular room can be configurated to suit your conferences, business meetings, seminars or dinner/show events, as well as weddings.

Wi-Fi, flipcharts, video projectors, microphones, sound systems and lights are available as per your needs.

| ROOMS           |           |    | Ц       | · <b>.</b> | Ţ   |    |
|-----------------|-----------|----|---------|------------|-----|----|
| Salle spectacle | 160 / 180 | 80 | 50 / 80 | 130        | 200 | 80 |
| Salle réception | 80        | 4