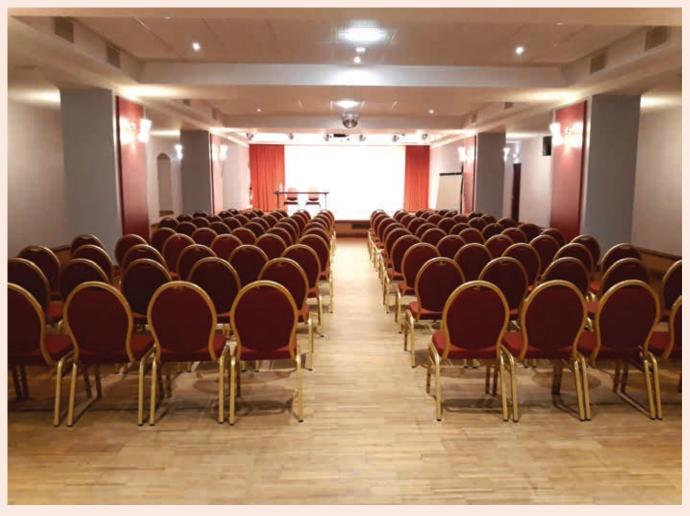

## **BUSINESS FACILITIES**

The Casino in the Hotel du Parc of Salies de Béarn has three fully equipped meeting rooms (screen, video projector, microphone, lectern, free Wi-Fi, etc.). We have customised or turnkey packages including study days for €29 euros per person and residential seminars from €107.5 per person.

| ROOMS            |                          |     |    | Ц  | ÷  | Ţ   |
|------------------|--------------------------|-----|----|----|----|-----|
| Salle Pyrénées   | <b>60m</b> <sup>2</sup>  | 45  | 40 | 30 | -  | 45  |
| Salle Atlantique | 84m <sup>2</sup>         | 70  | 50 | 35 | -  | 70  |
| Salle Chinanou   | <b>220m</b> <sup>2</sup> | 150 | 70 | 50 | 90 | 150 |

• **Pyrénées room,** 60 sq. metres with direct access to our terrace

• **Atlantique room,** 84 sq. metres adjacent to the Pyrénées room, which, with the partition removed creates a space of 145 sq. metres

• Concert hall and Chinanau reception room, 220 sq. metres