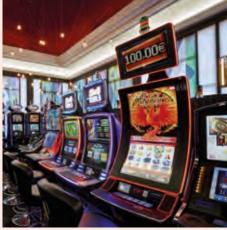

## **CASINO**

The casino is located on the ground floor and has been entirely renovated. Try your luck every day of the week on one of our 100 fruit machines, at the Blackjack table, at the 2 English Roulette tables or at one of the 20 electronic roulette terminals.

## **CASINO**

The Hotel-Casino of Hyères has a complete range of fruit machines and traditional games of chance. Our many multi-currency fruit machines, electronic roulettes, English Roulette, Backjack and Casino War offering a host of sensations in a calm, muffled atmosphere.