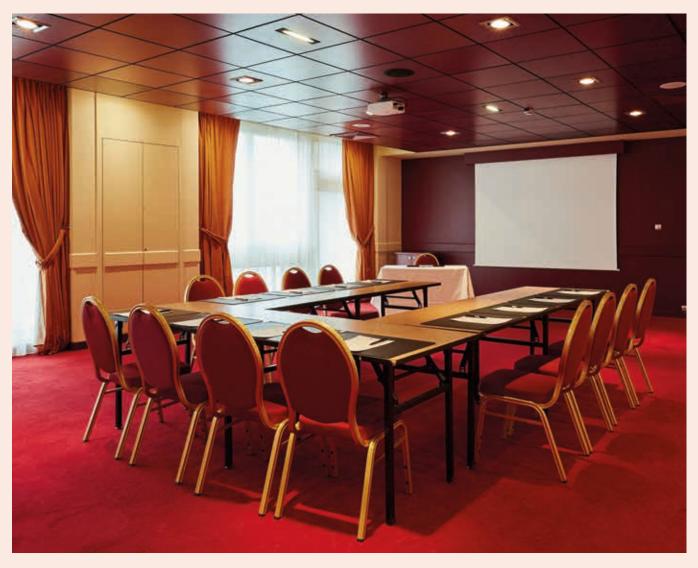

## **BUSINESS FACILITIES**

Far from the madding crowd, the DOMAINE DE FORGES is the perfect place to organise all types of business or private events. With 15 reception and meeting rooms you have all your need to orchestrate your customised events, including seminars, study days, congresses, conferences, showrooms and incentive meetings.

Bathed in natural light, our rooms are fully equipped with screens, video projectors, sound equipment, HF mikes, flipcharts, notepads, pens, bottles of water and free Wi-Fi.

Our sales teams will be please to support you at every stage to ensure your event is a complete success!

| ROOMS                     |                          | Ø.              | L  |            |     | Ţ   | ·   |  |  |
|---------------------------|--------------------------|-----------------|----|------------|-----|-----|-----|--|--|
| ON THE CASINO FLOOR:      |                          |                 |    |            |     |     |     |  |  |
| Ambassadors               | 360m <sup>2</sup>        | 90              | 80 | 84/120     | 380 | 360 | 250 |  |  |
| Chatam                    | 245m <sup>2</sup>        | 28              | 20 | On request | 170 | 220 | 170 |  |  |
| Molière                   | 128m <sup>2</sup>        | 50              | 40 | 60/80      | 120 | 130 | 80  |  |  |
| Richelieu                 | 80m <sup>2</sup>         | 40              | 30 | 50/60      | 100 | 80  | 50  |  |  |
| Voltaire                  | 60m <sup>2</sup>         | 12              | 20 | 40         | 60  | 50  | 40  |  |  |
| Corneille                 | 30m²                     | 12              | 12 | 12         | 20  | -   | -   |  |  |
| IN FORGESHOTEL:           |                          |                 |    |            |     |     |     |  |  |
| Montaigne                 | 25m <sup>2</sup>         | 12              | -  | -          | -   | -   | -   |  |  |
| Descartes                 |                          | 12              | -  | -          | -   | -   | -   |  |  |
| Royale                    | 50m <sup>2</sup>         | 24              | 20 | 30/36      | 55  | -   | -   |  |  |
| Reinette                  | <b>40</b> m <sup>2</sup> | 24              | 20 | 30/35      | 50  | -   | -   |  |  |
| Cardinale                 | 50m <sup>2</sup>         | 24              | 20 | 30/35      | 55  | -   | -   |  |  |
| Royale/Reinette           | 90m²                     | 48              | 45 | 55/70      | 105 | -   | -   |  |  |
| Reinette/Cardinale        | 90m²                     | 48              | 45 | 55/70      | 105 | -   | -   |  |  |
| Royale/Reinette/Cardinale | 140m <sup>2</sup>        | 72              | 66 | 84/108     | 160 | -   | -   |  |  |
| 5 MINUTES WALK FROM TH    | E CASINO A               | ND FORGESHOTEL: |    |            |     |     |     |  |  |
| Pavillon Blanc            | 300m <sup>2</sup>        | 100             | 90 | 150/180    | 250 | 350 | 200 |  |  |