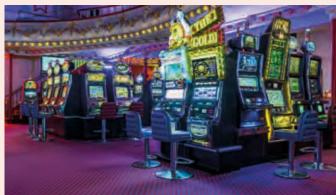

## **CASINO**

The Grand Casino of Forges is equipped with the latest generation of fruit machines, with different areas designed for each gaming method. Every evening during the week, the traditional gambling hall is open for sets of Poker, Black Jack and English Roulette. And for your even greater pleasure, the Grand Casino of Forges also hosts live concerts and art exhibitions in the Gallery of Springs!

## **CASINO**

The casino is located on the ground floor and has been entirely renovated. Try your luck every day of the week on one of our 100 fruit machines, at the Blackjack table, at the 2 English Roulette tables or at one of the 20 electronic roulette terminals.

## **CASINO**

The Hotel-Casino of Hyères has a complete range of fruit machines and traditional games of chance. Our many multi-currency fruit machines, electronic roulettes, English Roulette, Backjack and Casino War offering a host of sensations in a calm, muffled atmosphere.