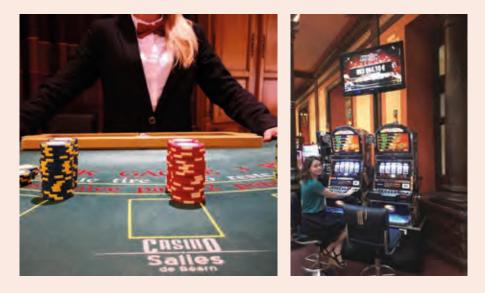

## **CASINO**

Under the Atrium, the gambling hall has a large selection of fruit machines, a Blackjack table, a Boule table and an English roulette table. Treat your employees to a bag of tokens\* or give them an introductory lesson in games of chance! A croupier will be on hand throughout this interactive activity.

\*Virtual tokens, which cannot be cashed in or traded, valid on compatible fruit machines for 21 days after issue.