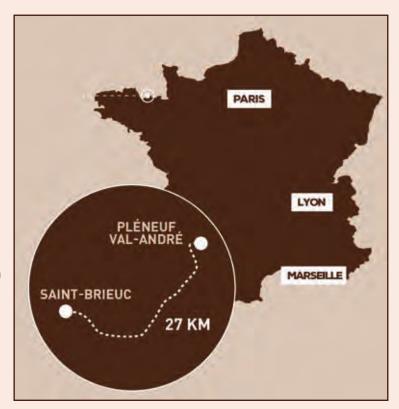

\*Children under 18 are not permitted to gamble. ID proof may be requested.

## **18-HOLE GOLF COURSE**

A legendary golf course acknowledged as one of the best golf courses in France. in this bucolic and wooded setting, that includes many tree species, golfers enjoy the unrivalled experience of teeing off facing Mont Blanc.

## **INCENTIVE EVENTS**

Many sporting and fun activities are available at or close to the resort. Escape games, summer mountain walks, water-based activities on the lake at Divonne or Lake Geneva, etc.

Close to Geneva but surrounded by countryside, the Domaine de Divonne is a wonderful venue for your teams.