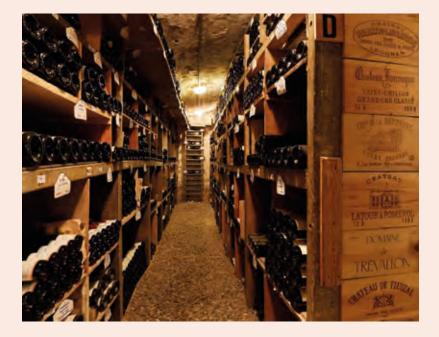

#### THE BAR AND THE WINE CELLAR

The wine cellar of Le Laurent contains treasures from some of the greatest wine makers. The Head Sommelier will advise you throughout the meal to enhance your dining pleasure. The bar of Le Laurent is highly confidential. This is an intimate, cosy alcove where you can enjoy the original creations of the Head Barman, and discover an extensive range of whiskies and brandies.