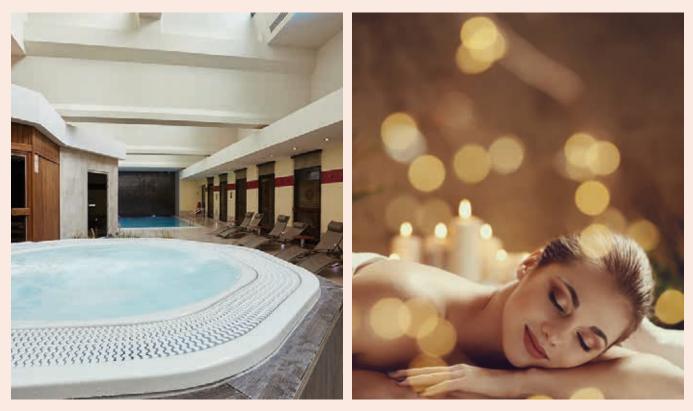

## SEXTUS THERMAL SPA

### WELLNESS & RELAXATION

Welcome to the Sextus Thermal Spa, the largest wellness centre in Provence where luxury, calm and delight reign.

Discover these unique facilities in the heart of the town's historical centre, which offer a wide range of services devoted to helping guests revitalise themselves, come back into balance and get fit.

Over 3,000 sq. m of floor space, allow yourself to be carried away by the different treatments on offer in the centre with naturally heated Spring water!

Drawn from a depth of 80m, the **Thermal spring water**, known as 'Queen Jeanne' in honour of the wife of King René, is unusual for being naturally heated.

Rich in minerals and trace elements it is used in all our hydrotherapy body treatments so that you can reap the benefits of its many virtues: which include draining tissues, stimulating circulation, releasing tense muscles.

To enjoy this unique experience, discover the wide range of treatments, including relaxing and wellness massages, exfoliation treatments with a Vichy shower, facials and many others.

In the summer season, under the shade of the large stone pines, unwind around the outdoor heated swimming pool. Immerse yourself in the contemporary and enveloping atmosphere of the Sensorial Spa (sauna, Turkish bath, Jacuzzi, sensory showers, etc.).