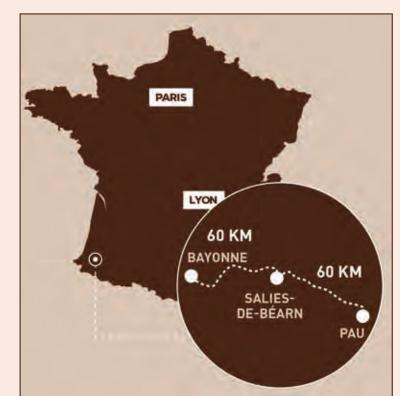

### **HOW TO GET THERE:**

- Pau Airport 40 mins
- Bayenne train station 45 mins
- Puyoô train station 8 mins
- Orthez train station 25 mins
- Dax and Bayenne train stations 40 mins
- A64 exit 7 8 mins