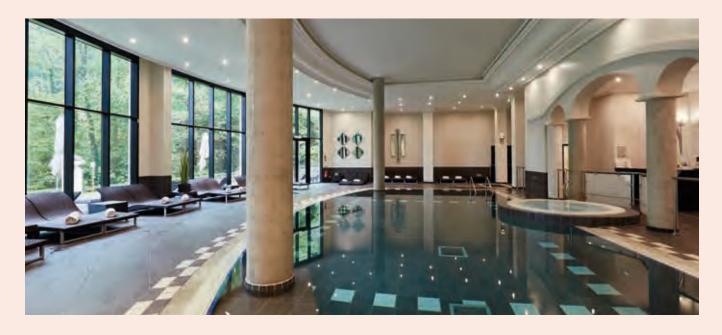

## WELLNESS AND RELAXATION

In an exceptional setting, the Domaine de Forges offers many sports and leisure activities...

**The FORGESPA:** for your relaxation, our 700 sq. metre Spa including 17 treatment rooms offers a complete range of massages, UV, thermal baths, beauty treatments, etc. And to get fighting fit, take full advantage of the swimming pool with an outdoor poolside area of 230 sq. m, the Turkish bath, Jacuzzi and fitness room.