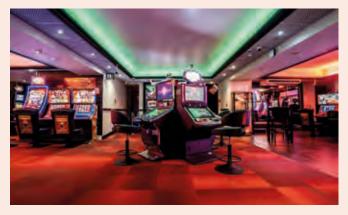

## **CASINO**

The casino is located on the ground floor and has been entirely renovated. Try your luck every day of the week on one of our 100 fruit machines, at the Blackjack table, at the 2 English Roulette tables or at one of the 20 electronic roulette terminals.

Every month, the casino of Dieppe invites you to spend a crazy evening in the company of our activity leader. A unique experience where you will have fun, with the added possibility of hitting the jackpot.