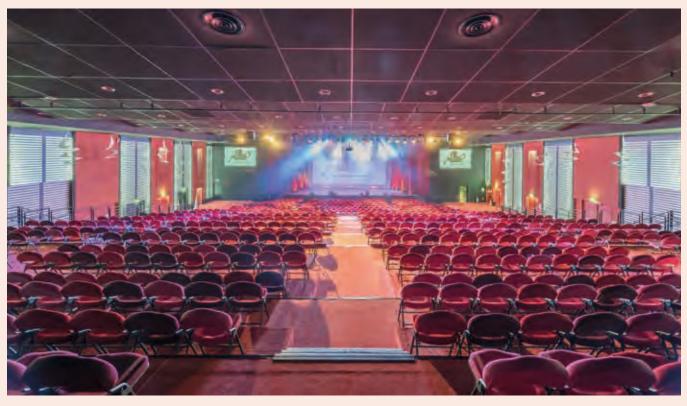

e with an independent area is a unique room in which to organise exceptional events.

**PYRAMIDES ROOM** is best suited for organising meetings and training courses and provides a large working area in an original setting.

Whatever package you choose, you will enjoy high-quality professional service from qualified teams, customised decorations and a selection of different menus.

| ROOMS               |                           |      |     | L  | ·   | Ţ    |
|---------------------|---------------------------|------|-----|----|-----|------|
| Salle Enrico Macias | <b>1200m</b> <sup>2</sup> | 1300 | 600 | -  | 800 | 1500 |
| Salon Eden          | 350m <sup>2</sup>         | 200  | 100 | 50 | 250 | 400  |
| Les Pyramides       | 100m <sup>2</sup>         | 80   | 40  | 30 | 50  | 60   |



## ENTERTAINMENT

Thanks to its eclectic cultural programme, the Pasino of La Grande Motte opens the Enrico Macias hall for concerts and shows. The perfect acoustics are ideal for showcasing artists who give so much pleasure and joy.



## **CASINO**

The casino has fruit machines and tables for traditional games of chance, so there is something for everyone. Electronic English Roulette and Blackjack add to the pleasure! The casino also has an open-air gambling terrace, a regional exclusive!





















# OUR CASINOS

































# ROYAT (63)

At the gates of Clermont Ferrand and at the foot of the Puy range of volcanic mountains, **THE CASINO OF ROYAT** stands proudly with its unusual architecture. Surrender to volcanic pleasures. The Casino of Royat welcome