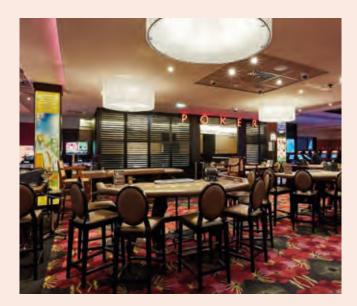

## **CASINO**

The Grand Casino of Forges is equipped with the latest generation of fruit machines, with different areas designed for each gaming method. Every evening during the week, the traditional gambling hall is open for sets of Poker, Black Jack and English Roulette. And for your even greater pleasure, the Grand Casino of Forges also hosts live concerts and art exhibitions in the Gallery of Springs!