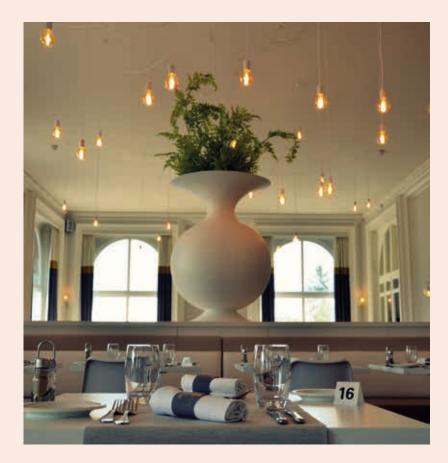

| ROOMS                                             |                         | SINGLE TABLE<br>CAPACITY | CAPACITY FOR<br>SEVERAL OVAL TABLES | COCKTAIL |
|---------------------------------------------------|-------------------------|--------------------------|-------------------------------------|----------|
| Matignon                                          | 18m <sup>2</sup>        | 12                       | 16                                  | -        |
| Marigny                                           | <b>28m</b> <sup>2</sup> | 14                       | 24                                  | 30       |
| Élysée                                            | <b>30m</b> <sup>2</sup> | 20                       | 40                                  | 40       |
| Gabriel                                           | <b>40m</b> <sup>2</sup> | 32                       | -                                   | 50       |
| Gabriel Balcony, open<br>mid-April to mid-October | 100m <sup>2</sup>       | -                        | 60                                  | 80       |
| Impérial                                          | 54m <sup>2</sup>        | 40                       | 150                                 | 60       |
| Main dining room of restaurant                    |                         | -                        |                                     | 200      |
| Le Laurent, Total                                 |                         | -                        |                                     | 350      |