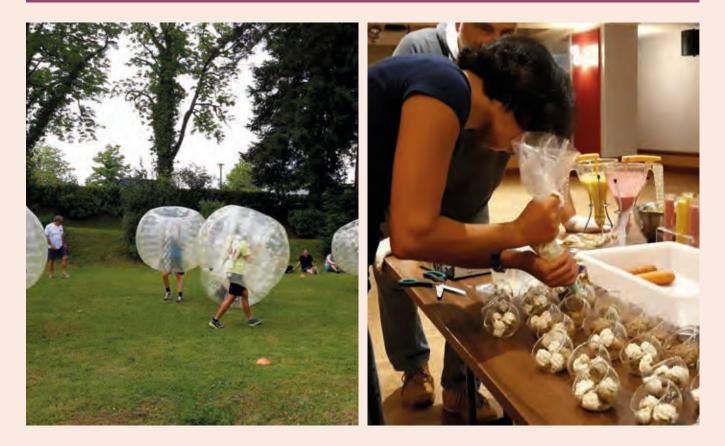

## **LEISURE ACTIVITIES**

Unite your employees!

We offer the following activities:

- Get fit in the relaxing aquatic centre in the Thermes de Salies de Béarn, yoga, gym
- Relax with a round of golf at the Salies de Béarn golf course
- Get out in nature, with white water activities on the Gave d'Oleron, country walks, etc.
- Visits to local producers with tasting opportunities

• Also, team building activities, organised on site, such as orienteering, bubble foot, archery touch, introduction to traditional Casino games, Basque rural games, cooking workshop, etc.