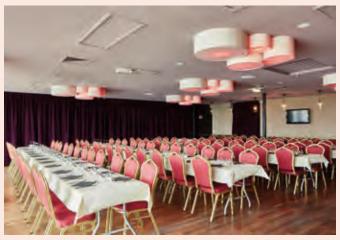

## **BUSINESS FACILITIES**

2 meeting rooms, 2 fully renovated reception rooms and an amphitheatre are available for all your professional and private events.

Sound equipment, screen and video projector, flipcharts, pens and notepads, mineral water and free Wi-Fi connection are available in all our meeting rooms.

- Meetings from 8 to 599 people
- Cocktail receptions from 30 to 300 people
- Lunch and dinner from 20 to 150 people
- Study day set price at 52 euros inc. VAT
- Set menus from 29 euros inc. VAT including drinks.

| ROOMS           |                           |     |    |     |     | ÷   |
|-----------------|---------------------------|-----|----|-----|-----|-----|
| Salon Duquesne  | 80m <sup>2</sup>          | 70  | 35 | 40  | 100 | -   |
| Espace Duquesne | 150m <sup>2</sup>         | -   | -  | -   | 150 | -   |
| Salon Ango      | <b>200</b> m <sup>2</sup> | 200 | 70 | 100 | 250 | 150 |
| Le Trèfle       | <b>240</b> m <sup>2</sup> | -   | -  | -   | -   | 100 |
| Le Théâtre      |                           | 599 | -  | -   | -   | -   |
| Hall Théâtre    | 150m <sup>2</sup>         | -   | -  | -   | 100 | -   |