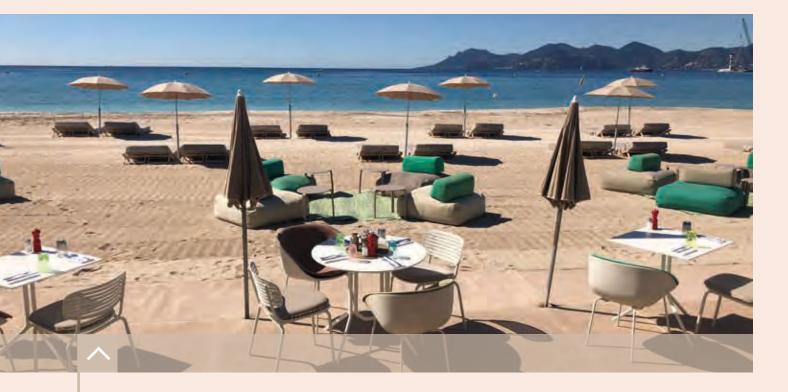

## CANNES (06) 3.14 PLAGE

Much more than a beach and a restaurant, the 3.14 PLAGE offers a unique experience right in the heart of the famous Croisette of Cannes, opposite the Carlton Hotel. Facing the Mediterranean sun, with your feet in the sand, in a laid-back, relaxed atmosphere, this is the perfect place to chill out.

## **OUTDOOR AREAS**

Every day, with the first rays of the sun, the 3.14 beach is open and includes a welcoming indoor area and the outdoor terrace of 120 seats (which can be extended to 170 seats, by renting additional tables).

A relaxing Bar & Cocktail area

A kids' play area on the beach

A cocktail reception area which can accommodate up to 300 persons (for larger parties, we will study your request)

A sandy beach, sun bathing area with 120 sun loungers.