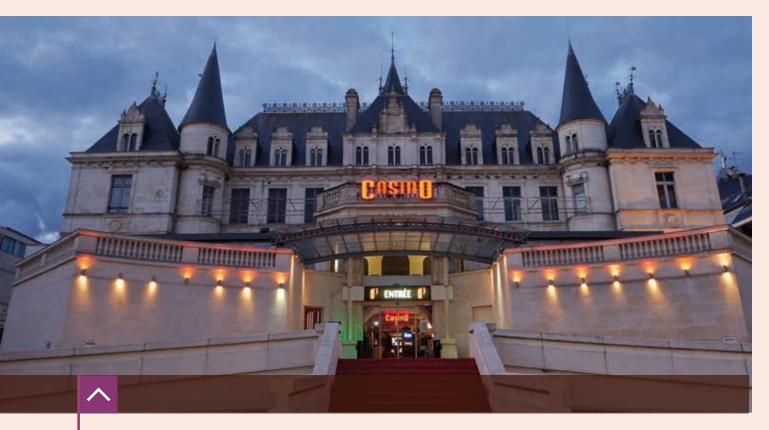

## SALIES-DE-BÉARN (64) hôtel du parc (3 stars) - casino

Discover an exceptional venue situated between the Basque coast and the Landes region (Bordeaux) in the heart of the spa town of Salies de Béarn. The Atrium of this former mansion in the Belle Epoque style (1893) reveals a spacious casino (fruit machines, English roulette and Blackjack tables). The 4-Star Hotel with very comfortable rooms and a traditional restaurant provides you with a unique setting in which to organise your events.

### WHY CHOOSE THIS VENUE?

- 3-Star hotel
- Casino
- •1 restaurant
- 50 rooms
- 3 reception rooms
- a 2000m2 garden

## **CASINO**

Under the Atrium, the gambling hall has a large selection of fruit machines, a Blackjack table, a Boule table and an English roulette table. Treat your employees to a bag of tokens\* or give them an introductory lesson in games of chance! A croupier will be on hand throughout this interactive activity.