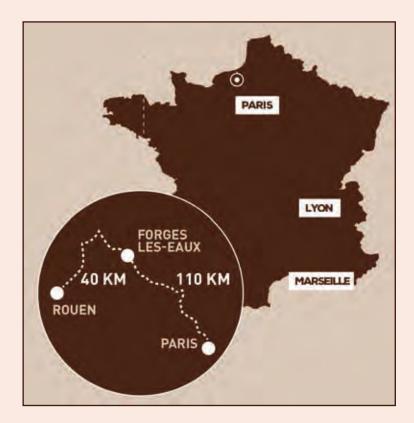

## FORGES-LES-EAUX (76) DOMAINE DE FORGES (4 STARS)

Come and discover this magnificent 4-star resort, just 1.5 hours from Paris. In the heart of Normandy, the **DOMAINE DE FORGES** welcomes you in an exceptional environment to relax, enjoy leisure activities and entertainment.

## HOW TO GET THERE:

- Boos Airport 52 km
- Beauvais Airport 50 km
- Sequeux train station 1.5 km
- Rouen train station 40 km

• A28